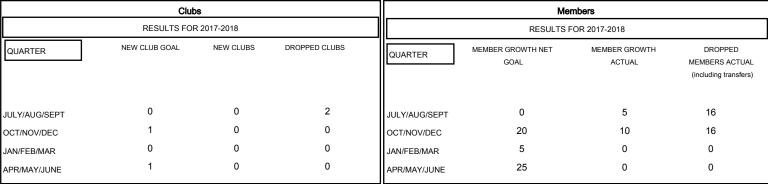

## MONTHLY MEMBERSHIP PROGRESS REPORT

District 120

Results as of: 12/31/2017

## GMT: ANTTI FORSELL LOCATION ESTONIA GMT CA



## GOALS AND ACTUAL NEW CLUBS CUMULATIVE



## GOALS AND ACTUAL MEMBERS CUMULATIVE



| DROPPED CLUBS: 2  DROPPED MEMBERS |    | 12 CLUBS OF 61 ADDED 1 OR MORE<br>NEW MEMBERS | GENDER DISTRIBUTION  MALE 866 (71.51%)  FEMALE 345 (28.49%)  Women Percentage Fiscal Year Goal: 31% |    |
|-----------------------------------|----|-----------------------------------------------|-----------------------------------------------------------------------------------------------------|----|
| DECEASED                          | 2  | CLICK HERE FOR CUMULATIVE  MEMBERSHIP DATA    | TOTAL FAMILY UNIT MEMBERS                                                                           | 81 |
| CLUB CANCELLED                    | 0  |                                               |