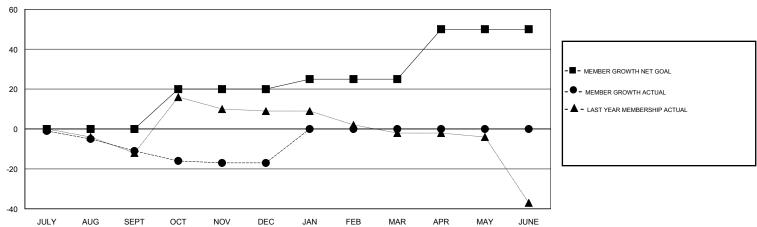

## GOALS AND ACTUAL MEMBERS CUMULATIVE

| DROPPED CLUBS: 2  DROPPED MEMBERS |    | 12 CLUBS OF 61 ADDED 1 OR MORE<br>NEW MEMBERS | GENDER DISTRIBUTION  MALE 866 (71.51%)  FEMALE 345 (28.49%)  Women Percentage Fiscal Year Goal: 31% |    |
|-----------------------------------|----|-----------------------------------------------|-----------------------------------------------------------------------------------------------------|----|
| DECEASED                          | 2  | CLICK HERE FOR CUMULATIVE  MEMBERSHIP DATA    | TOTAL FAMILY UNIT MEMBERS                                                                           | 81 |
| CLUB CANCELLED                    | 0  |                                               |                                                                                                     | 42 |
| OTHER                             | 30 |                                               | FAMILY MEMBERS PAYING HALF DUES                                                                     | 42 |
| TOTAL                             | 32 |                                               |                                                                                                     |    |